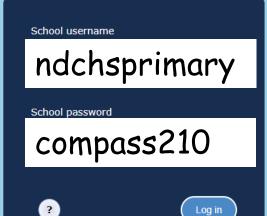

## Go to www.mymaths.co.uk



# Interactive maths learning for your whole school

Providing complete curriculum coverage from Key Stage 1 to A Level, MyMaths offers interactive lessons, "booster packs" for revision, and assignable homeworks and worksheets, along with a wealth of resources that will help you deliver your teaching in the classroom and at home to develop your students' confidence and fluency in maths.



## Click 'Log in'

CÛ

×

login.mymaths.co.uk/login

- 0 ×

## Enter username and password as shown below





# Follow the instructions on the weekly plan your teacher has sent (example on next slide)

| Select Curriculum                 | Latest           |            |                                                         | Filter Everything 🔻 |
|-----------------------------------|------------------|------------|---------------------------------------------------------|---------------------|
| National Curriculum (Eng)         |                  |            |                                                         |                     |
| Library                           | KS2 SATs booster | Y6         | Arithmetic assessment 1                                 | Ð                   |
| Latest                            | Bar model        |            | Four pages of questions to test your