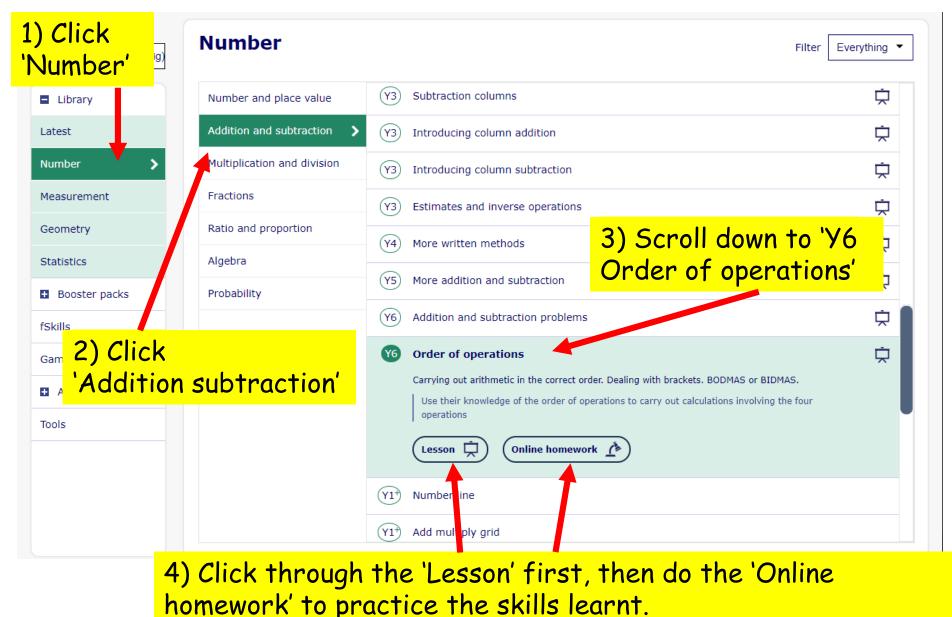

# Follow the instructions on the weekly plan your teacher has sent (example on next slide)

| Select Curriculum                 | Latest           |            |                                                         | Filter Everything 🔻 |
|-----------------------------------|------------------|------------|---------------------------------------------------------|---------------------|
| National Curriculum (Eng)         |                  |            |                                                         |                     |
| Library                           | KS2 SATs booster | Y6         | Arithmetic assessment 1                                 | Ð                   |
| Latest                            | Bar model        |            | Four pages of questions to test your skills. Good luck! |                     |
| Number                            | Number           |            | Worksheet                                               |                     |
| Measurement                       | Measurement      | <b>Y</b> 6 | Arithmetic assessment 2                                 | B                   |
| Geometry                          | Geometry         | (Y6)       | Mixed assessment 1                                      | Ð                   |
| Statistics                        | Statistics       | (Y6)       | Mixed assessment 2                                      | D'                  |
| <ul> <li>Booster packs</li> </ul> |                  |            |                                                         |                     |
| fSkills                           |                  | (Y6)       | Mixed assessment 3                                      | Ð                   |
| Games                             |                  | (Y6)       | Mixed assessment 4                                      | Ð                   |
| Activities                        |                  | (Y6)       | Mixed assessment 5                                      | Ð                   |
| Tools                             |                  | (Y6)       | Mixed assessment 6                                      | Ð                   |
|                                   |                  | (Y6)       | Mixed assessment 7                                      | Ð                   |
|                                   |                  | (Y6)       | Mixed assessment 8                                      | Ð                   |
|                                   |                  |            |                                                         |                     |

### Example - If it says: Number > Addition subtraction > Y6 Order of operations

Online

Homework